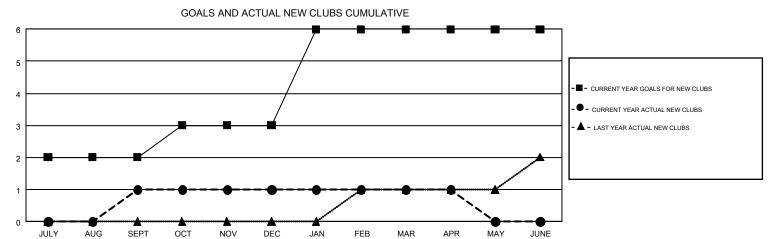

## GMT MONTHLY MEMBERSHIP PROGRESS REPORT

Results as of: 4/30/2019

Multiple District 29

**LOCATION: WEST VIRGINIA** 

**CINDY GREGG** 

| GMT: CINDY (  | GREGG         |             |               | _                             |                           |                         | GMT CA 1                                     |  |
|---------------|---------------|-------------|---------------|-------------------------------|---------------------------|-------------------------|----------------------------------------------|--|
|               | Club          | s           |               | Members RESULTS FOR 2018-2019 |                           |                         |                                              |  |
|               | RESULTS FOR   | R 2018-2019 |               |                               |                           |                         |                                              |  |
| QUARTER       | NEW CLUB GOAL | NEW CLUBS   | DROPPED CLUBS | QUARTER                       | MEMBER GROWTH NET<br>GOAL | MEMBER GROWTH<br>ACTUAL | DROPPED MEMBERS ACTUAL (including transfers) |  |
| JULY/AUG/SEPT | 2             | 1           | 1             | JULY/AUG/SEPT                 | 59                        | 99                      | 65                                           |  |
| OCT/NOV/DEC   | 1             | 0           | 0             | OCT/NOV/DEC                   | 44                        | 66                      | 114                                          |  |
| JAN/FEB/MAR   | 3             | 0           | 1             | JAN/FEB/MAR                   | 55                        | 95                      | 79                                           |  |
| APR/MAY/JUNE  | 0             | 0           | 0             | APR/MAY/JUNE                  | 24                        | 24                      | 41                                           |  |