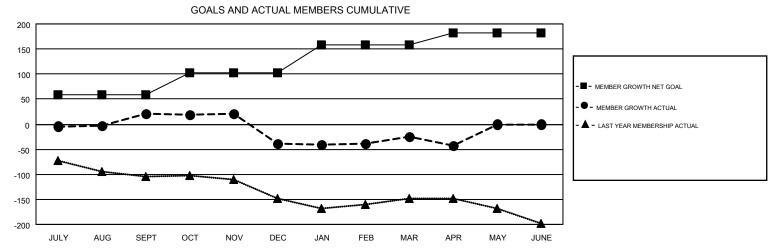

## GMT MONTHLY MEMBERSHIP PROGRESS REPORT

Results as of: 4/30/2019

Multiple District 29

**LOCATION: WEST VIRGINIA** 

**CINDY GREGG** 

| GMT: CINDY (  | GREGG         |             |               | _                             |                           |                         | GMT CA 1                                     |  |
|---------------|---------------|-------------|---------------|-------------------------------|---------------------------|-------------------------|----------------------------------------------|--|
|               | Club          | s           |               | Members RESULTS FOR 2018-2019 |                           |                         |                                              |  |
|               | RESULTS FOR   | R 2018-2019 |               |                               |                           |                         |                                              |  |
| QUARTER       | NEW CLUB GOAL | NEW CLUBS   | DROPPED CLUBS | QUARTER                       | MEMBER GROWTH NET<br>GOAL | MEMBER GROWTH<br>ACTUAL | DROPPED MEMBERS ACTUAL (including transfers) |  |
| JULY/AUG/SEPT | 2             | 1           | 1             | JULY/AUG/SEPT                 | 59                        | 99                      | 65                                           |  |
| OCT/NOV/DEC   | 1             | 0           | 0             | OCT/NOV/DEC                   | 44                        | 66                      | 114                                          |  |
| JAN/FEB/MAR   | 3             | 0           | 1             | JAN/FEB/MAR                   | 55                        | 95                      | 79                                           |  |
| APR/MAY/JUNE  | 0             | 0           | 0             | APR/MAY/JUNE                  | 24                        | 24                      | 41                                           |  |